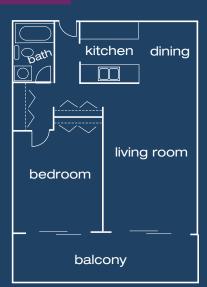

\* Some restrictions apply.

2stack • 690 sq ft one bed • one bath

\$

**5**stack • 920 sq ft two bed • two bath \$