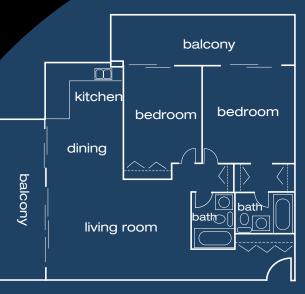

\* Some restrictions apply.

2stack • 690 sq ft one bed • one bath

\$

**5**stack • 920 sq ft two bed • two bath \$