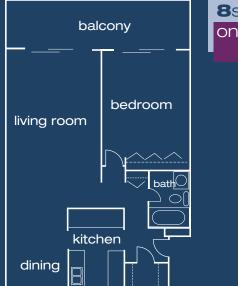

nge with wet bar and flat-screen TV outdoor patio with barbeque additional storage available
- underground parking with heated
- driveway and covered parking
- pets welcome with deposit\*
- one block from Cheesman Park on RTD bus line

\* Some restrictions apply.



2stack • 690 sq ft one bed • one bath

\$



**5**stack • 920 sq ft two bed • two bath \$

## apartment **features**

- completely remodeled to meet today's most discriminating tastes...
- designer cabinetry
- black granite kitchen countertops
- brushed nickel hardware
- stainless appliances
- tile entries and bathroom floors
- vessel sinks
- contemporary lighting
- cut-berber carpet & cork floors
- floor to ceiling windows
- huge private balconies
- central heat and air conditioning
- modern window shades
- plenty of storage



**8**stack • 750 sq ft one bed • one bath