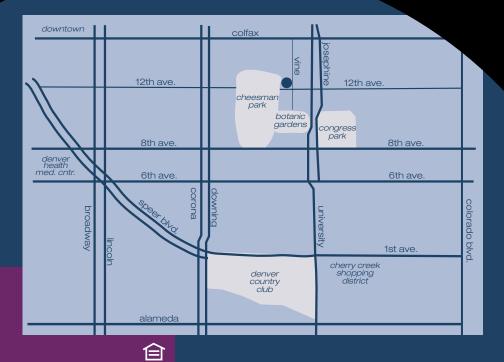

Ideally located between downtown and Cherry Creek and nestled between Cheesman Park and the Denver Botanic Gardens, nuvo offers unsurpassed high-rise living at a surprisingly affordable price. Close to everything, yet tucked away in a quiet corner in the heart of the city, life at **nuvo** is elegant, modern and simply extraordinary.